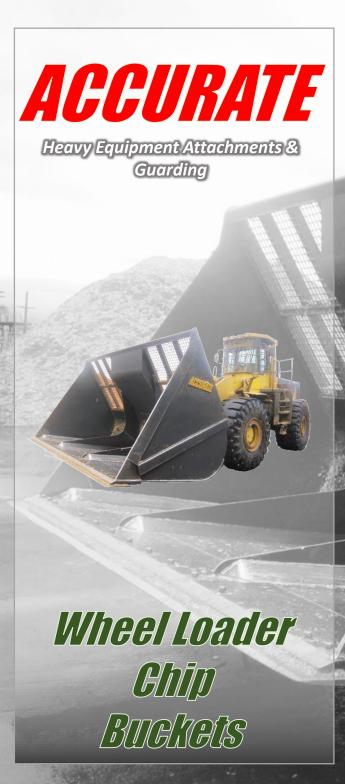

ACCURATE

\*Excellent visibility \*Pin on or Master Hitch hookup style \*Replacement Bolt-on cutting edges \*High wear durability on all components \*Various capacities as per machine specs.

ACCURATE

\*Bonus Bucket style available

\*\*Inquire with your local dealer for your\*\* \*\***ACCURATE** chip bucket details\*\*

Your Heavy Equipment Attachment

& Guarding Experts 12375 – 35<sup>th</sup> Avenue Surrey, British Columbia

Canada V3W 0K8 (604)591-6184 www.accuratefabricating.com Many Other Options Also Available Just to Name A Fewk